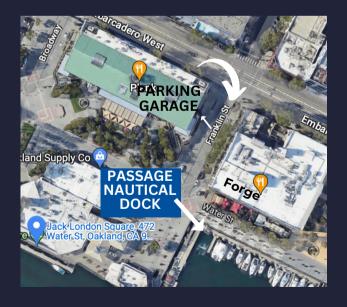

## PASSAGE NAUTICAL DOCK

Our Dock is located at #2 Water Street, Jack London Square Marina, Oakland CA 94607

The ramp is located across the boardwalk from Forge Handcrafted Pizza Restaurant

## PARKING GARAGE (\*fee)

FRANKLIN ST & EMBARCADERO WEST Oakland, CA 94607

Underground garage located below Plank Restaurant- Enter on Franklin Street

\*Exit the garage on Franklin Street. Turn right which will take you directly to our ramp to the dock. Your Captain and Crew will be waiting for you!