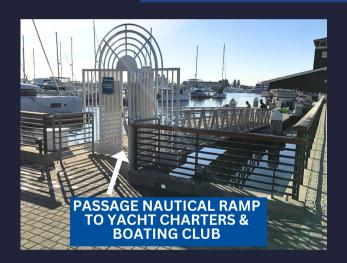

## PASSAGE NAUTICAL DOCK

Our Dock is located at #2 Water Street, Jack London Square Marina, Oakland CA 94607

The ramp is located across the boardwalk from Forge Handcrafted Pizza Restaurant