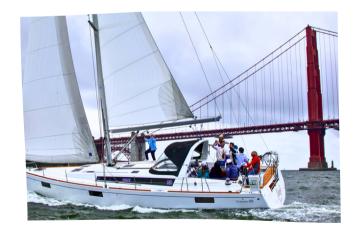

Power boats use more fuel but you have a bit more room and can get around the Bay faster. They move flat on the water.

Sailboats use mush less fuel and move across the bay with the wind. We have mondohulls and multihulls. Call us to discuss the difference.