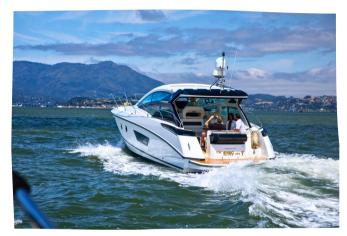

Power boats use more fuel but you have a bit more room and can get around the Bay faster. They move flat on the water.

Sailboats use mush less fuel and move across the bay with the wind. We have mondohulls and multihulls. Call us to discuss the difference.